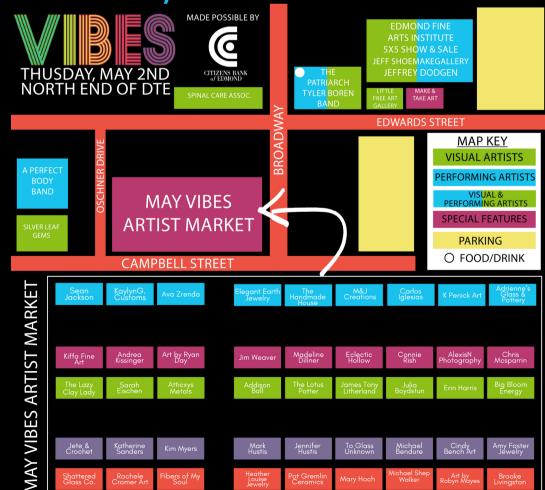

## **FEATURES**

May Artist Market 45 VISUAL ARTISTS NW CORNER OF CAMPBELL & BROADWAY

# FOLLOW US

(©) @EDMOND\_VIBES **@EDMONDVIBES** WWW.EDMONDVIBES.ORG

Artist Market Blue #1- Sean Jackson Artist Market Blue #2- KaylynG. Customs Artist Market Blue #3- Ava Zrenda Artist Market Blue #4- Elegant Earth Jewelry Artist Market Blue #5- The Handmade House Artist Market Blue #6- M&J Creations Artist Market Blue #7- Carlos Iglesias Artist Market Blue #8- K Penick Art Artist Market Blue #9- Adrienne's Glass & Pottery Artist Market Purple #5-Jennifer Hustis Artist Market Pink #1- Kiffa Fine Art Artist Market Pink #2- Andrea Kissinger Artist Market Pink #3- Art by Ryan Thee Girl Artist Market Pink #4- Jim Weaver Artist Market Pink #5- Madeline Dillner Artist Market Pink #6- Eclectic Hollow Artist Market Pink #7- Connie Rish Artist Market Pink #8- AlexisNPhotography Artist Market Pink #9- Chris Mcsparrin Artist Market Green #1- The Lazy Clay Lady Artist Market Green #2- Sarah Eischen Artist Market Green #3- Atticxys Metals Artist Market Green #4- Addison Ball Artist Market Green #5- The Lotus Potter

Artist Market Green #6- James Tony Litherland Artist Market Green #7-Julia Boydstun Artist Market Green #8-Erin Harris Artist Market Green #9-Big Bloom Energy Artist Market Purple #1-Jete & Crochet Artist Market Purple #2-Katherine Sanders Artist Market Purple #3-Kim Myers Artist Market Purple #4-Mark Hustis Artist Market Purple #6-To Glass Unknown Artist Market Purple #7-Michael Bendure Artist Market Purple #8-Cindy Bench Art Artist Market Purple #9-Amy Foster Jewelry Artist Market Red #1-Shattered Glass Co.
Artist Market Red #2-Rachele Cromer Art Artist Market Red #3-Fibers of My Soul Artist Market Red #4-Heather Louise Jewelry Artist Market Red #5-Pot Gremlin Ceramics Artist Market Red #6-Mary Hoch Artist Market Red #7-Michael "Shep" Walker Artist Market Red #8-**Art by Robyn Mayes**Artist Market Red #9-**Brooke Livingston** Edmond Fine Arts: Jeff Shoemake

AlexisN Photography

Amy Foster

A Perfect Body Band- Kyle Dillingham Stage Jeffrey Dodgen- Edmond Fine Arts Institute Tyler Boren- The Patriarch

Madeline Dillner